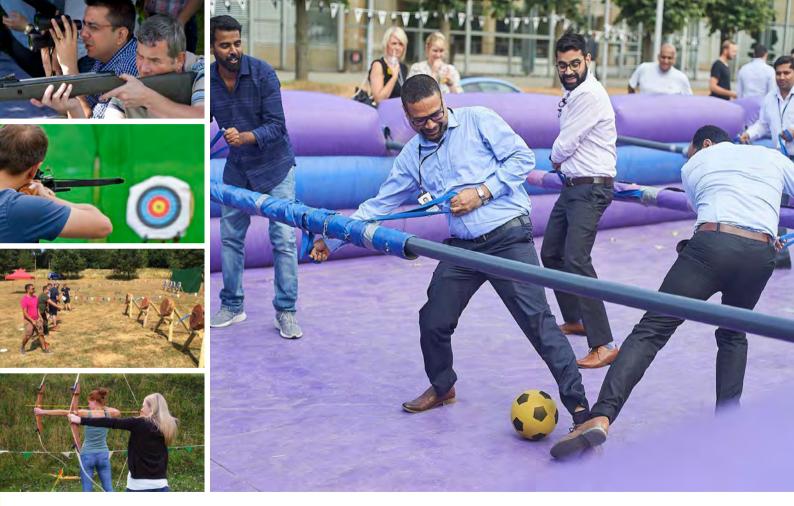

Reading Lake - Wakeboard, Water Ski, Raft Building, Build-a-Boat, Ringo, Paddleboard, Banana Boat

Outdoor - Last Man Standing, Motorised Beer Kegs, Flintstones, Segway, Air Rifle Scrabble, Crossbow, Axe Throwing, Archery, Human Table Football