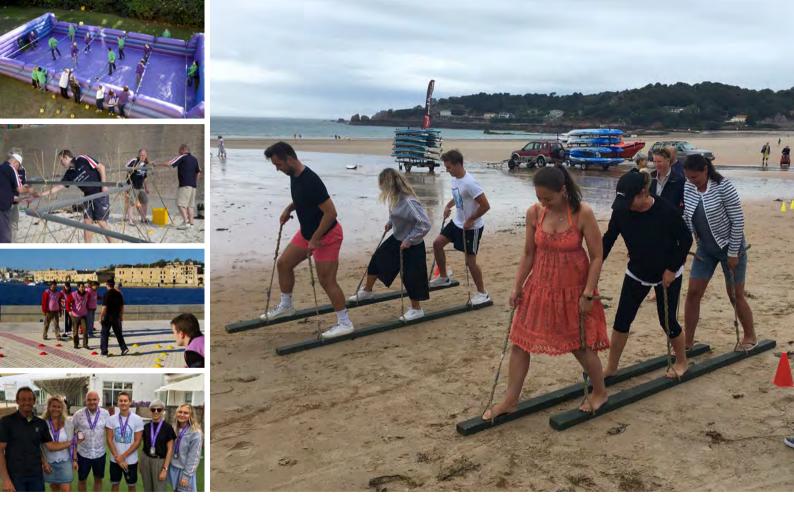

Reading Lake - Wakeboard, Water Ski, Raft Building, Build-a-Boat, Ringo, Paddleboard, Banana Boat

Outdoor - Last Man Standing, Motorised Beer Kegs, Flintstones, Segway, Air Rifle Scrabble, Crossbow, Axe Throwing, Archery, Human Table Football

Abroad - Jersey, Malta, Barcelona, Gibraltar

TV & Film - Paul O'Grady Show, One Show, Beat the Star, The Whole 19 Yards, Text Santa