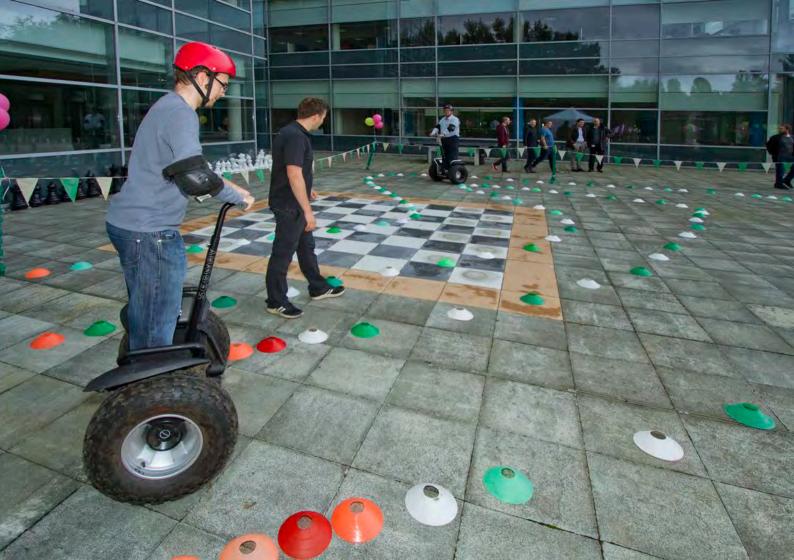

Reading Lake - Wakeboard, Water Ski, Raft Building, Build-a-Boat, Ringo, Paddleboard, Banana Boat

Outdoor - Last Man Standing, Motorised Beer Kegs, Flintstones, Segway, Air Rifle Scrabble, Crossbow, Axe Throwing, Archery, Human Table Football

Indoor & Party - Smoothie Bike, Ice Curling, Batak, Sumo Wrestling, Table Football, Mini-Golf, Keepy-Uppy, Giant Chess, Basketball Shootout

Qube Games & Challenges - Qube Games: Cylinder, Walk in the Dark, SpeedCube, Stack, Interchange, Agility. Challenges: Escape, Rescue Barbie, Marble Run