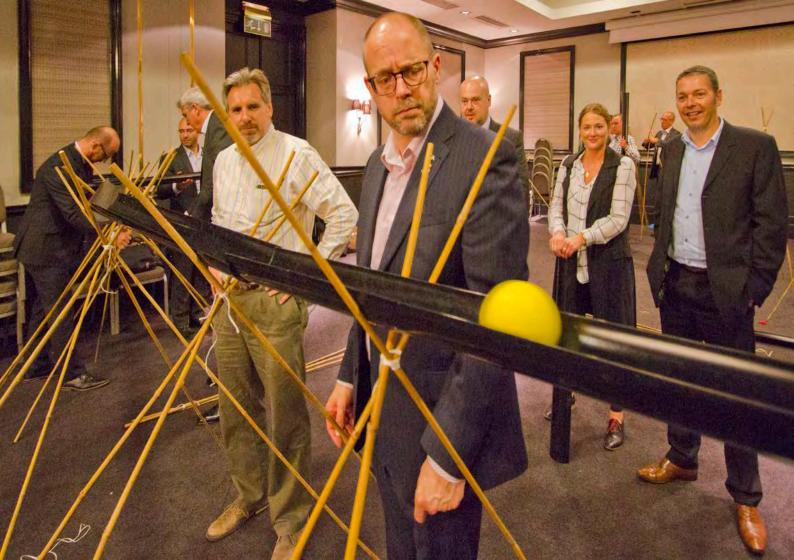

Reading Lake - Wakeboard, Water Ski, Raft Building, Build-a-Boat, Ringo, Paddleboard, Banana Boat

Outdoor - Last Man Standing, Motorised Beer Kegs, Flintstones, Segway, Air Rifle Scrabble, Crossbow, Axe Throwing, Archery, Human Table Football

Indoor & Party - Smoothie Bike, Ice Curling, Batak, Sumo Wrestling, Table Football, Mini-Golf, Keepy-Uppy, Giant Chess, Basketball Shootout

Qube Games & Challenges - Qube Games: Cylinder, Walk in the Dark, SpeedCube, Stack, Interchange, Agility. Challenges: Escape, Rescue Barbie, Marble Run