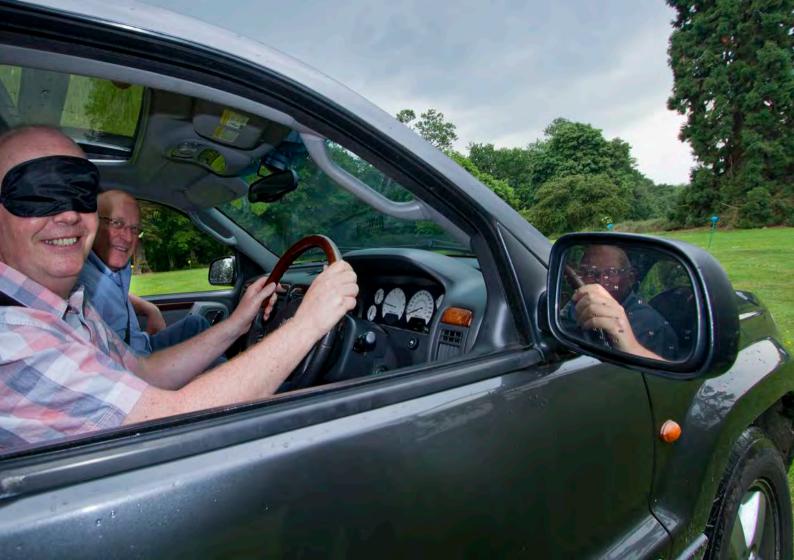

Reading Lake - Wakeboard, Water Ski, Raft Building, Build-a-Boat, Ringo, Paddleboard, Banana Boat

Outdoor - Last Man Standing, Motorised Beer Kegs, Flintstones, Segway, Air Rifle Scrabble, Crossbow, Axe Throwing, Archery, Human Table Football