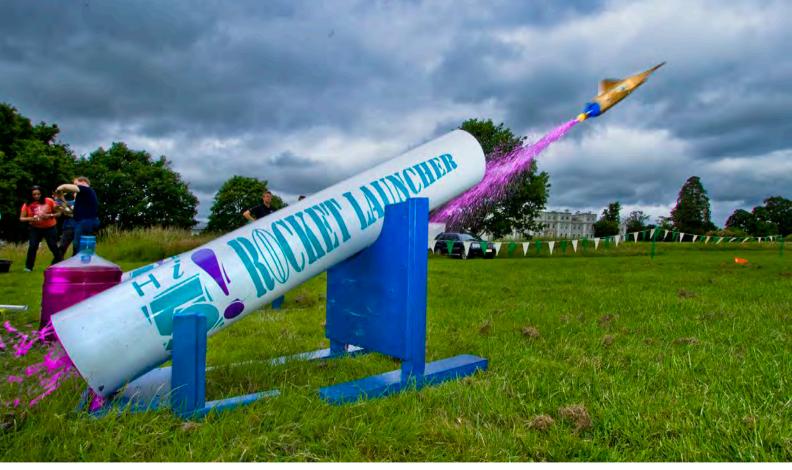

Reading Lake - Wakeboard, Water Ski, Raft Building, Build-a-Boat, Ringo, Paddleboard, Banana Boat

Outdoor - Last Man Standing, Motorised Beer Kegs, Flintstones, Segway, Air Rifle Scrabble, Crossbow, Axe Throwing, Archery, Human Table Football