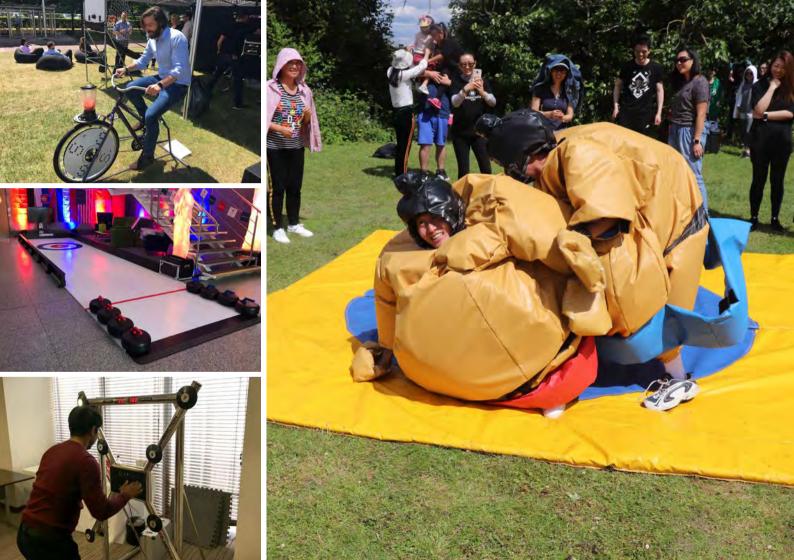

Indoor & Party - Smoothie Bike, Ice Curling, Batak, Sumo Wrestling, Table Football, Mini-Golf, Keepy-Uppy, Giant Chess, Basketball Shootout

Qube Games & Challenges - Qube Games: Cylinder, Walk in the Dark, SpeedCube, Stack, Interchange, Agility. Challenges: Escape, Rescue Barbie, Marble Run