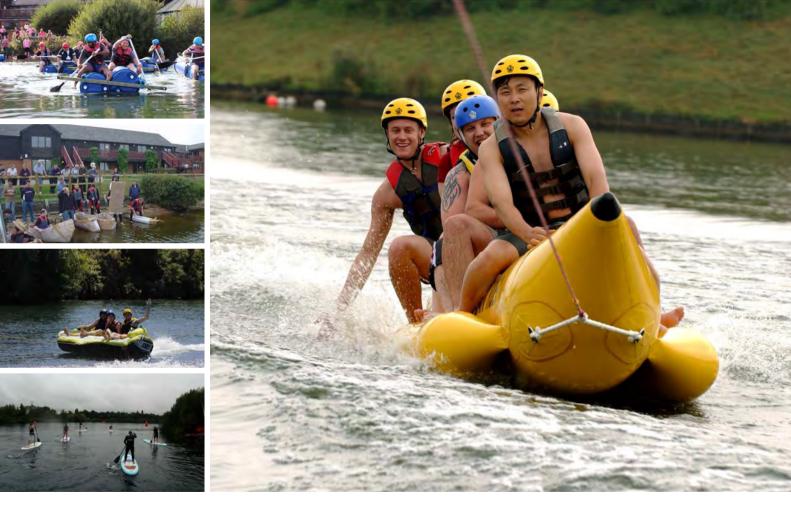

Reading Lake - Wakeboard, Water Ski, Raft Building, Build-a-Boat, Ringo, Paddleboard, Banana Boat

Outdoor - Last Man Standing, Motorised Beer Kegs, Flintstones, Segway, Air Rifle Scrabble, Crossbow, Axe Throwing, Archery, Human Table Football