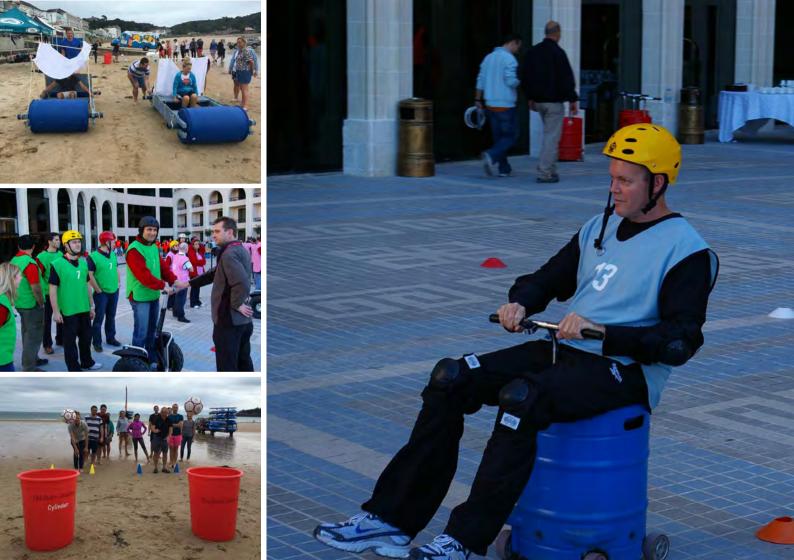

Reading Lake - Wakeboard, Water Ski, Raft Building, Build-a-Boat, Ringo, Paddleboard, Banana Boat

Outdoor - Last Man Standing, Motorised Beer Kegs, Flintstones, Segway, Air Rifle Scrabble, Crossbow, Axe Throwing, Archery, Human Table Football

Abroad - Jersey, Malta, Barcelona, Gibraltar

TV & Film - Paul O'Grady Show, One Show, Beat the Star, The Whole 19 Yards, Text Santa