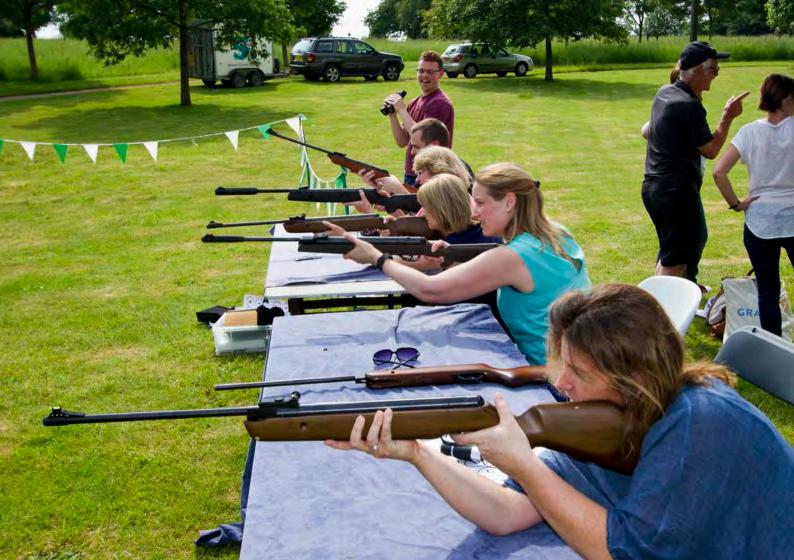

Reading Lake - Wakeboard, Water Ski, Raft Building, Build-a-Boat, Ringo, Paddleboard, Banana Boat

Outdoor - Last Man Standing, Motorised Beer Kegs, Flintstones, Segway, Air Rifle Scrabble, Crossbow, Axe Throwing, Archery, Human Table Football