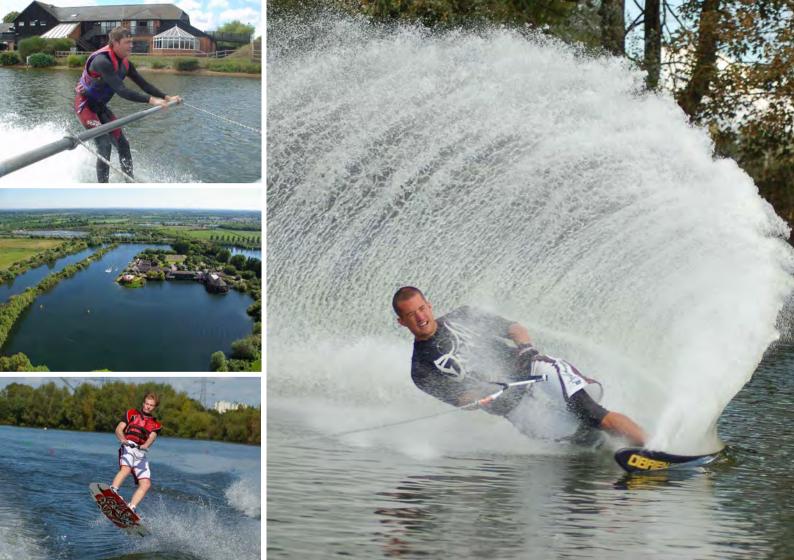

Reading Lake - Wakeboard, Water Ski, Raft Building, Build-a-Boat, Ringo, Paddleboard, Banana Boat

Outdoor - Last Man Standing, Motorised Beer Kegs, Flintstones, Segway, Air Rifle Scrabble, Crossbow, Axe Throwing, Archery, Human Table Football