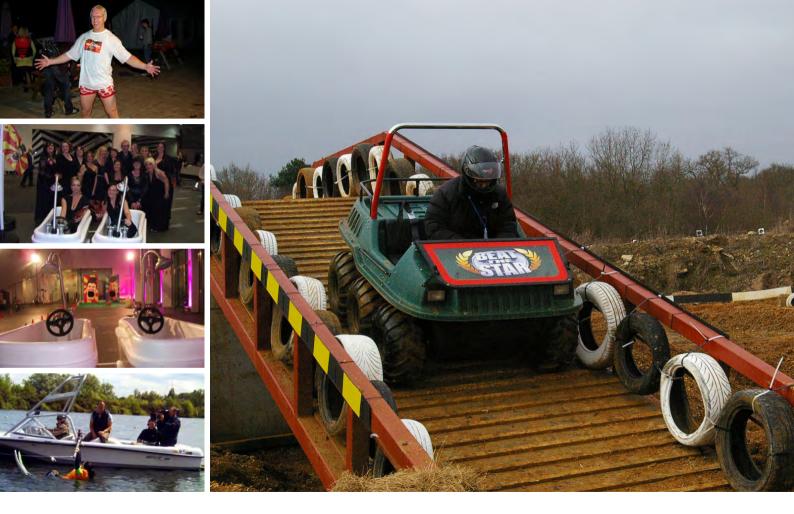

Reading Lake - Wakeboard, Water Ski, Raft Building, Build-a-Boat, Ringo, Paddleboard, Banana Boat

Outdoor - Last Man Standing, Motorised Beer Kegs, Flintstones, Segway, Air Rifle Scrabble, Crossbow, Axe Throwing, Archery, Human Table Football

Abroad - Jersey, Malta, Barcelona, Gibraltar

TV & Film - Paul O'Grady Show, One Show, Beat the Star, The Whole 19 Yards, Text Santa