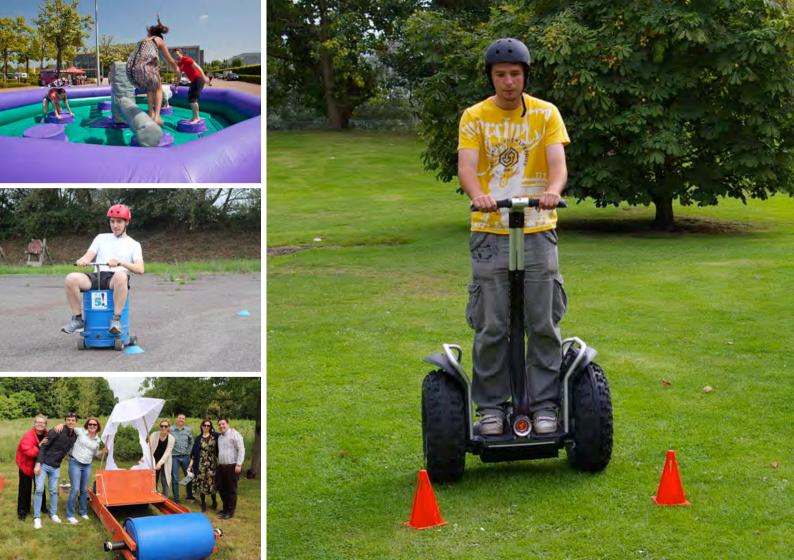

Reading Lake - Wakeboard, Water Ski, Raft Building, Build-a-Boat, Ringo, Paddleboard, Banana Boat

Outdoor - Last Man Standing, Motorised Beer Kegs, Flintstones, Segway, Air Rifle Scrabble, Crossbow, Axe Throwing, Archery, Human Table Football