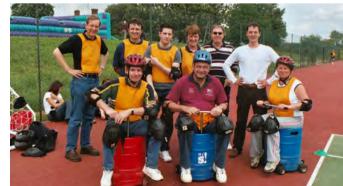

Reading Lake - Wakeboard, Water Ski, Raft Building, Build-a-Boat, Ringo, Paddleboard, Banana Boat

Outdoor - Last Man Standing, Motorised Beer Kegs, Flintstones, Segway, Air Rifle Scrabble, Crossbow, Axe Throwing, Archery, Human Table Football