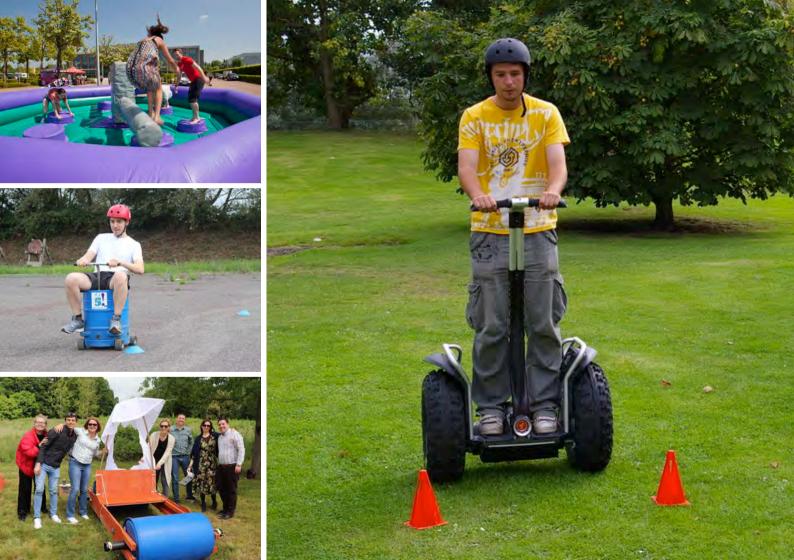

Outdoor - Last Man Standing, Motorised Beer Kegs, Flintstones, Segway, Air Rifle Scrabble, Crossbow, Axe Throwing, Archery, Human Table Football

Indoor & Party - Smoothie Bike, Ice Curling, Batak, Sumo Wrestling, Table Football, Mini-Golf, Keepy-Uppy, Giant Chess, Basketball Shootout