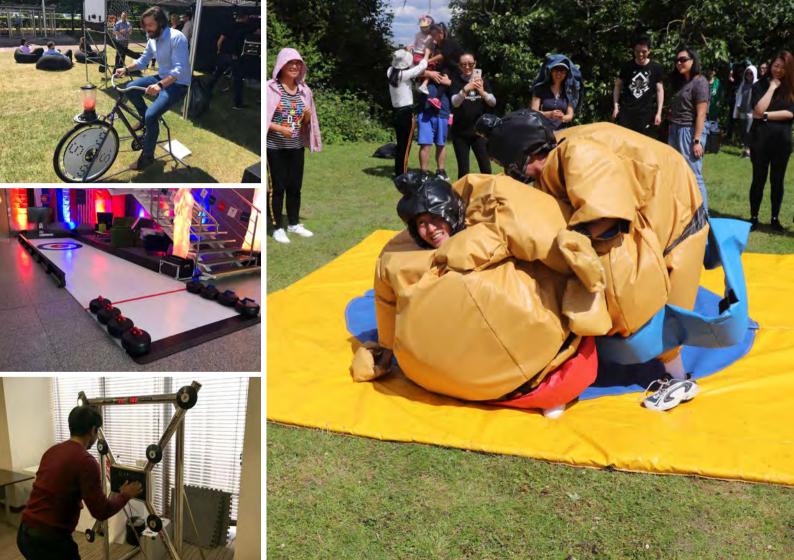

Outdoor - Last Man Standing, Motorised Beer Kegs, Flintstones, Segway, Air Rifle Scrabble, Crossbow, Axe Throwing, Archery, Human Table Football

Indoor & Party - Smoothie Bike, Ice Curling, Batak, Sumo Wrestling, Table Football, Mini-Golf, Keepy-Uppy, Giant Chess, Basketball Shootout