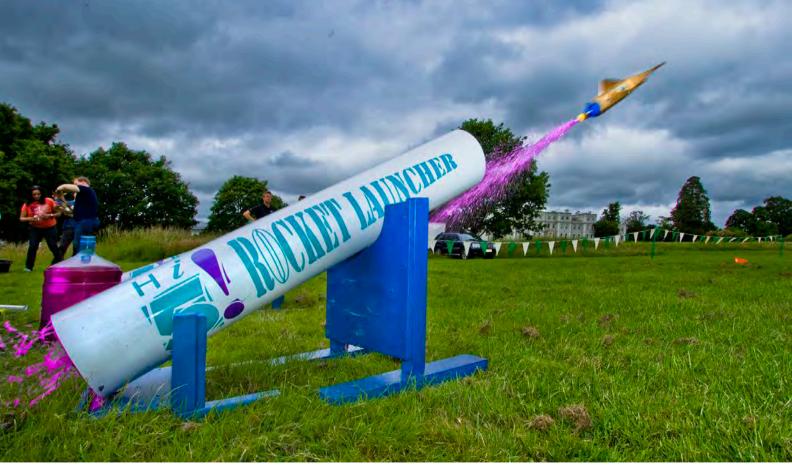

Outdoor - Last Man Standing, Motorised Beer Kegs, Flintstones, Segway, Air Rifle Scrabble, Crossbow, Axe Throwing, Archery, Human Table Football

Indoor & Party - Smoothie Bike, Ice Curling, Batak, Sumo Wrestling, Table Football, Mini-Golf, Keepy-Uppy, Giant Chess, Basketball Shootout