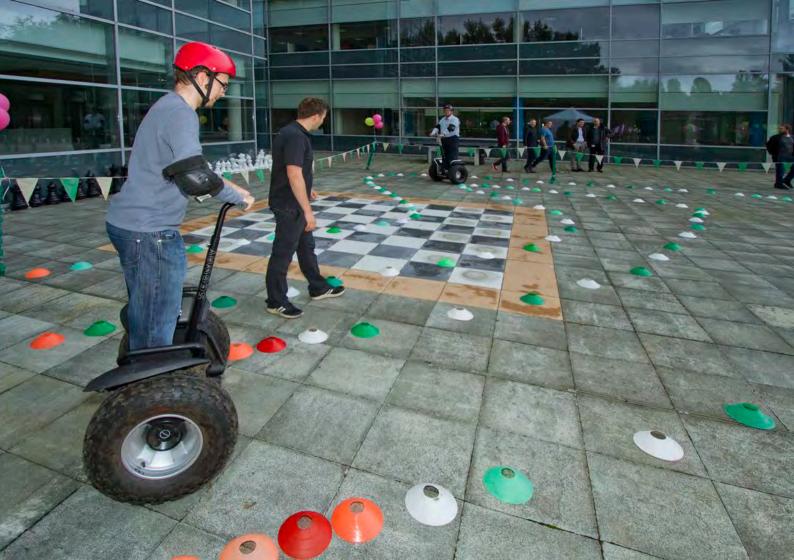

Outdoor - Last Man Standing, Motorised Beer Kegs, Flintstones, Segway, Air Rifle Scrabble, Crossbow, Axe Throwing, Archery, Human Table Football

Indoor & Party - Smoothie Bike, Ice Curling, Batak, Sumo Wrestling, Table Football, Mini-Golf, Keepy-Uppy, Giant Chess, Basketball Shootout