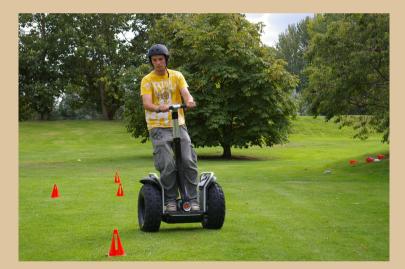

## Choose 3 from the following list of activities:

- Segway Slalom
- Air Rifle Scrabble
- Marble Run Challenge
- Blind Driving
- Qube Challenges
- Wizard Photo Challenge
- Rocket Challenge
- Human Table Football
- Archery
- Escape Challenge
- Axe Throwing